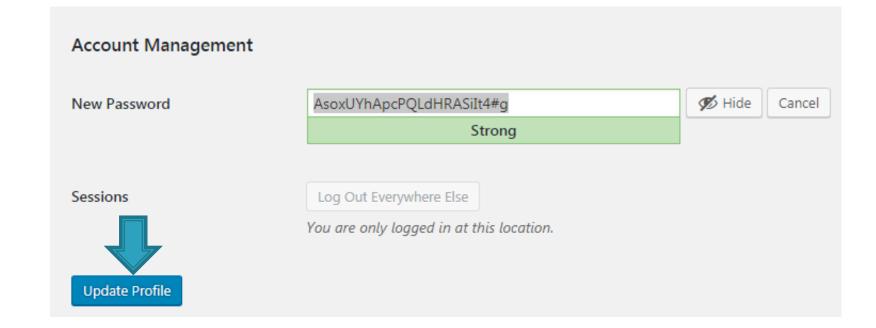

|                    | share a alle blographical information to fla out your profile. This may be shown pu    |
| Collapse menu                                | Account Management |                                                                                        |
|                                              | New Password       | Generate Password                                                                      |
|                                              | Sessions           | Log Out Everywhere Else<br>You are only logged in at this location.                    |
|                                              | Update Profile     |                                                                                        |

#### เปลี่ยนตามต้องการ>แล้วกด Update Profile



## เรียบร้อยครับปลอดภัยแล้ว Thank You