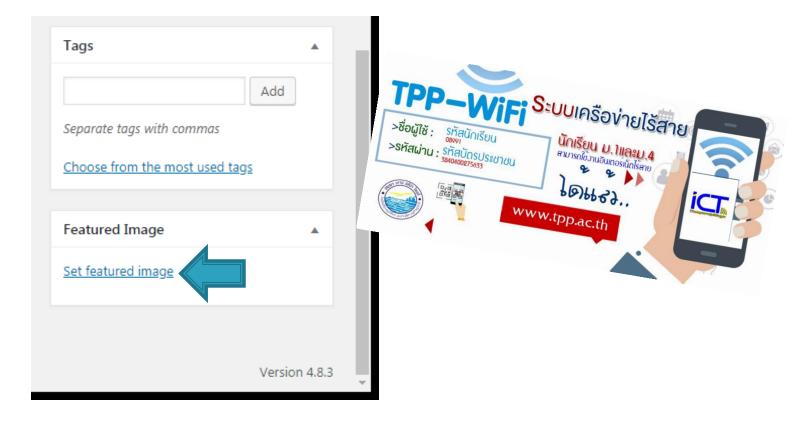

|                          |                                              |                |          |    |  |  |
|            |                                                                           |                          |                                              | Insert into po | ost      |    |  |  |
|            | Thank yo                                                                  | u for creating with      | <u>WordPress</u>                             | Ver            | sion 4.8 | .3 |  |  |
|            |                                                                           |                          |                                              |                |          |    |  |  |

#### มาใส่ภาพ หัวข้อกัน คลิก Set featured image



## Upload Files>Select Files>เลือก ไฟล์>Open> Set featured image

| C Ed | it Post < e-Portfo | olio ครุขภิเดช จิตรนุ่ง — WordPress - Google Chrome                                     |                | F        | X |
|------|--------------------|-----------------------------------------------------------------------------------------|----------------|----------|---|
| ~    | → C                | โม่ปลอดกัย   ns1.tpp.ac.th/tc/27141/wp-admin/post.php?post=60&action=edit               | \$             | ٢        | : |
|      | แอป วางบุ๊กมาร์    | กของดุณบนแลยบุ๊กมาร์กนี้ เพื่อให้สามารถเข้าเว็บโปรดได้อย่างรวดเร็ว นำเข้าบุ๊กมาร์กทันทิ |                |          |   |
|      | e-Portfoli         | o ครูอภิเคช จิตรมุ่ง 🔎 0 🕂 New View Post                                                | Howd