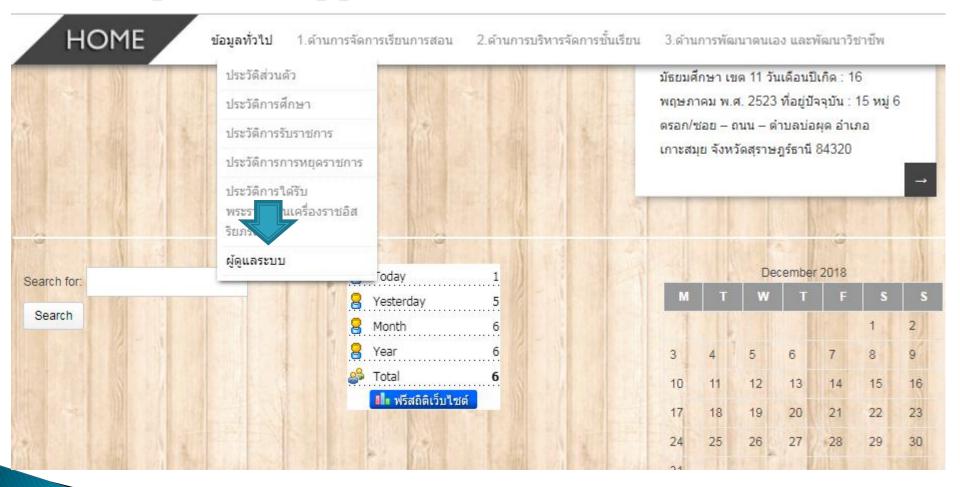

## เข้าสู่ระบบเพื่อแก้ไขข้อมูลกันก่อนนะครับ >ข้อมูลทั่วไป>ผู้ดูแลระบบ แล้วคลิกเลยครับ