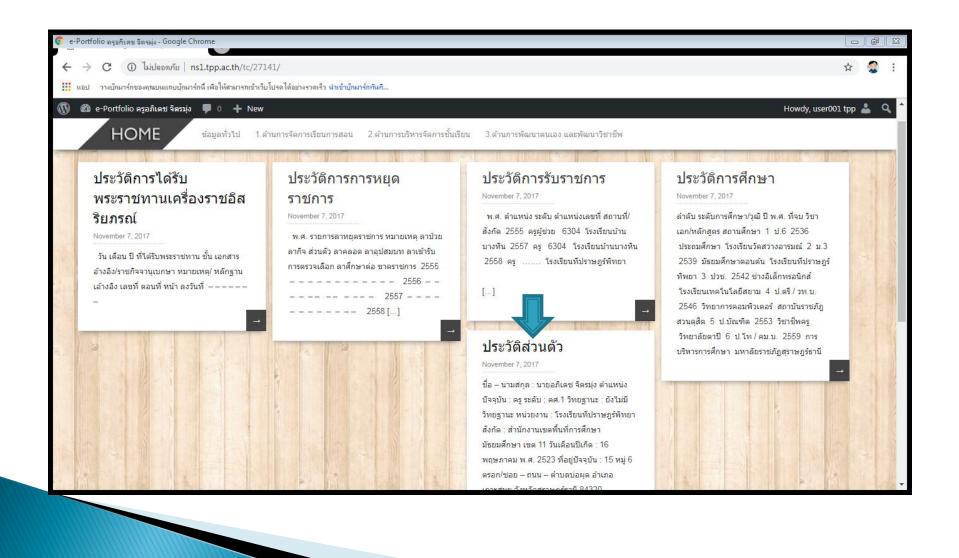

|          |  |  |  |  |  |
| •           | Comments                                                | 🖈 5 Posts                                                                      |          |  |  |  |  |  |
| 4           | Profile                                                 | WordPress 4.8.3 running Pinbin theme.                                          |          |  |  |  |  |  |
| ø           | Tools                                                   |                                                                                |          |  |  |  |  |  |
| 0           | Collapse menu                                           | Activity                                                                       |          |  |  |  |  |  |

#### คลิกเรื่องที่ต้องการแก้ไข



# คลิกที่ Edit Post เพื่อแก้ไขข้อมูล

| 💽 ประวัติส่วนตัว   e-Portfolio ครูอภิเดช จิตรมุ่ง - Google Chrome |                                                                                                                                                                                                                                                                                                                                                                    |  |  |  |  |  |
|-------------------------------------------------------------------|---------------------------------------------------------------------------------------------------------------------------------------------------------------------------------------------------------------------------------------------------------