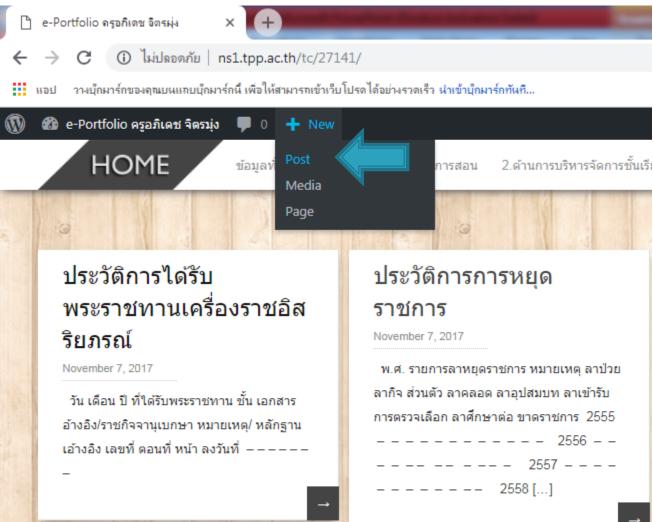

| Pages                           | At a Glance                                                                    |      |
| •          | Comments                        | 📌 5 Posts                                                                      |      |
| <b>.</b>   | Profile                         | WordPress 4.8.3 running Pinbin theme.                                          |      |
| ىچ         | Tools                           |                                                                                |      |
| 0          | Collapse menu                   | Activity                                                                       |      |

## คลิกเรื่องที่ต้องการแก้ไข จนครบทุกเรื่อง



#### มาเขียนเรื่องใหม่ เพื่อเก็บงานกันไว้บน e-portfolio เลือก +New >Post



## เขียนหัวเรื่อง>เขียนเนื้อเรื่อง

| Add New Post < e-Portfolio ;                                                                       | Add New Post < e-Portfolio ຄຽນກິເຄນ ຈິຫຽນ - WordPress - Google Chrome